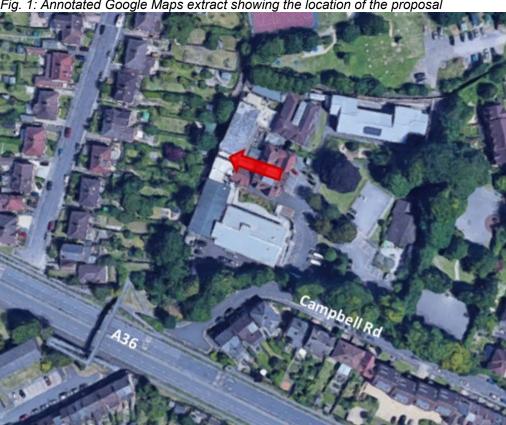

The location of the proposed development is shown below:

Fig. 1: Annotated Google Maps extract showing the location of the proposal

We consider that the proposed apparatus looks to satisfactorily balance the various operational considerations and minimise the extent of visual influence associated with the development.