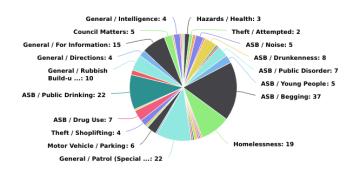

#### Incident Category

## Incident Category by Day of Week

| Incident Category                   | Tue | Wed | Thu | Fri | Sat | Total |
|-------------------------------------|-----|-----|-----|-----|-----|-------|
| Hazards / Safety                    |     |     |     |     | 1   | 1     |
| Hazards / Health                    |     |     |     |     | 3   | 3     |
| Theft / Attempted                   | 1   | 1   |     |     |     | 2     |
| Theft / Possible                    |     |     |     | 1   | 1   | 2     |
| ASB / Noise                         | 1   |     | 1   | 1   | 2   | 5     |
| ASB / Threats                       |     | 1   |     |     |     | 1     |
| ASB / Drunkenness                   | 3   | 2   | 2   | 1   |     | 8     |
| ASB / Forced Entry - Attempted      | 1   |     |     |     |     | 1     |
| ASB / Suspicious Person             |     |     | 1   |     |     | 1     |
| ASB / Public Disorder               | 2   | 1   | 2   |     | 2   | 7     |
| ASB / Young People                  | 1   |     | 2   |     | 2   | 5     |
| ASB / Begging                       | 8   | 3   | 9   | 4   | 13  | 37    |
| Homelessness                        | 4   | 4   | 5   | 4   | 2   | 19    |
| ASB / Other                         |     |     |     |     | 1   | 1     |
| Lost / Person                       | 1   |     |     |     |     | 1     |
| Lost / Property                     | 1   |     |     |     |     | 1     |
| Found / Property                    |     |     |     |     | 2   | 2     |
| Found / Weapons                     | 1   |     |     |     |     | 1     |
| General / Complaint                 |     |     |     |     | 1   | 1     |
| General / Patrol (Special Request)  | 7   |     | 5   | 3   | 7   | 22    |
| Motor Vehicle / Dangerous Operation |     |     | 1   |     |     | 1     |
| Motor Vehicle / Parking             |     | 2   | 2   | 2   |     | 6     |
| Emergency / Other                   |     |     |     | 1   |     | 1     |
| ASB / Underage Drinking             |     |     | 1   |     |     | 1     |
| Theft / Shoplifting                 | 2   | 1   | 1   |     |     | 4     |
| ASB / Drug Use                      | 1   | 1   | 1   | 2   | 2   | 7     |
| ASB / Littering                     | 1   |     |     |     |     | 1     |
| ASB / Public Drinking               | 2   | 2   | 10  | 2   | 6   | 22    |
| Found / Drugs Paraphernalia         |     | 1   |     | 2   |     | 3     |
| General / Rubbish Build-up          | 1   | 1   | 2   | 2   | 4   | 10    |
| General / Directions                |     |     | 2   |     | 2   | 4     |
| General / For Information           | 2   | 2   | 4   | 2   | 5   | 15    |
| Council Matters                     |     | 4   | 1   |     |     | 5     |
| General / Breach of store ban       |     |     | 1   |     |     | 1     |
| General / Intelligence              |     | 1   |     |     | 3   | 4     |
| General / Welfare Check             | 1   |     |     |     |     | 1     |
| Trespass / Group                    |     | 1   |     |     |     | 1     |
| Total                               | 41  | 28  | 53  | 27  | 59  | 208   |