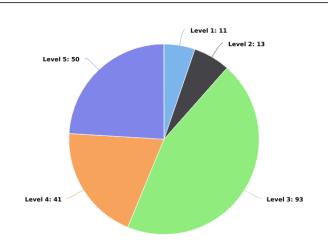

# SECURITY MANAGEMENT

Salisbury CCSOs Incident Analysis 01-08-2023 - 31-08-2023

### Multi-dimension Overview

01-08-2023 - 31-08-2023



#### Incident Category



#### On-Premise Site Location



#### Day of Week



#### Account





#### Incident Severity Level (1-5)



#### Multi-dimension Overview

01-08-2023 - 31-08-2023



#### Hours of Day



## Incident Category by Day of Week



| Incident Category                   | Tue | Wed | Thu | Fri | Sat | Total |
|-------------------------------------|-----|-----|-----|-----|-----|-------|
| Hazards / Safety                    |     |     |     |     | 1   | 1     |
| Hazards / Health                    |     |     |     |     | 3   | 3     |
| Theft / Attempted                   | 1   | 1   |     |     |     | 2     |
| Theft / Possible                    |     |     |     | 1   | 1   | 2     |
| ASB / Noise                         | 1   |     | 1   | 1   | 2   | 5     |
| ASB / Threats                       |     | 1   |     |     |     | 1     |
| ASB / Drunkenness                   | 3   | 2   | 2