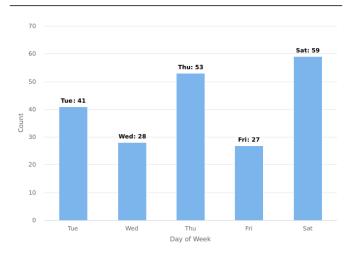

#### Day of Week

## Incident Category by Day of Week

| Incident Category                   | Tue | Wed | Thu | Fri | Sat | Total |
|-------------------------------------|-----|-----|-----|-----|-----|-------|
| Hazards / Safety                    |     |     |     |     | 1   | 1     |
| Hazards / Health                    |     |     |     |     | 3   | 3     |
| Theft / Attempted                   | 1   | 1   |     |     |     | 2     |
| Theft / Possible                    |     |     |     | 1   | 1   | 2     |
| ASB / Noise                         | 1   |     | 1   | 1   | 2   | 5     |
| ASB / Threats                       |     | 1   |     |     |     | 1     |
| ASB / Drunkenness                   | 3   | 2   | 2   | 1   |     | 8     |
| ASB / Forced Entry - Attempted      | 1   |     |     |     |     | 1     |
| ASB / Suspicious Person             |     |     | 1   |     |     | 1     |
| ASB / Public Disorder               | 2   | 1   | 2   |     | 2   | 7     |
| ASB / Young People                  | 1   |     | 2   |     | 2   | 5     |
| ASB / Begging                       | 8   | 3   | 9   | 4   | 13  | 37    |
| Homelessness                        | 4   | 4   | 5   | 4   | 2   | 19    |
| ASB / Other                         |     |     |     |     | 1   | 1     |
| Lost / Person                       | 1   |     |     |     |     | 1     |
| Lost / Property                     | 1   |     |     |     |     | 1     |
| Found / Property                    |     |     |     |     | 2   | 2     |
| Found / Weapons                     | 1   |     |     |     |     | 1     |
| General / Complaint                 |     |     |     |     | 1   | 1     |
| General / Patrol (Special Request)  | 7   |     | 5   | 3   | 7   | 22    |
| Motor Vehicle / Dangerous Operation |     |     | 1   |     |     | 1     |
| Motor Vehicle / Parking             |     | 2   | 2   | 2   |     | 6     |
| Emergency / Other                   |     |     |     | 1   |     | 1     |
| ASB / Underage Drinking             |     |     | 1   |     |     | 1     |
| Theft / Shoplifting                 | 2   | 1   | 1   |     |     | 4     |
| ASB / Drug Use                      | 1   | 1   | 1   | 2   | 2   | 7     |
| ASB / Littering                     | 1   |     |     |     |     | 1     |
| ASB / Public Drinking               | 2   | 2   | 10  | 2   | 6   | 22    |
| Found / Drugs Paraphernalia         |     | 1   |     | 2   |     | 3     |
| General / Rubbish Build-up          | 1   | 1   | 2   | 2   | 4   | 10    |
| General / Directions                |     |     | 2   |     | 2   | 4     |
| General / For Information           | 2   | 2   | 4   | 2   | 5   | 15    |
| Council Matters                     |     | 4   | 1   |     |     | 5     |
| General / Breach of store ban       |     |     | 1   |     |     | 1     |
| General / Intelligence              |     | 1   |     |     | 3   | 4     |
| General / Welfare Check             | 1   |     |     |     |     | 1     |
| Trespass / Group                    |     | 1   |     |     |     | 1     |
| Total                               | 41  | 28  | 53  | 27  | 59  | 208   |