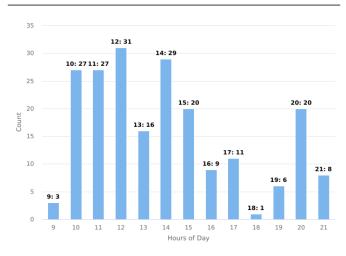

# SECURITY MANAGEMENT

Salisbury CCSOs Incident Analysis 01-08-2023 - 31-08-2023

### Multi-dimension Overview

01-08-2023 - 31-08-2023



#### Incident Category



#### On-Premise Site Location



#### Day of Week



#### Account





#### Incident Severity Level (1-5)



#### Multi-dimension Overview

01-08-2023 - 31-08-2023



#### Hours of Day



## Incident Category by Day of Week



| Incident Category                   | Tue | Wed | Thu | Fri | Sat | Total |
|-------------------------------------|-----|-----|-----|-----|-----|-------|
| Hazards / Safety                    |     |     |     |     | 1   | 1     |
| Hazards / Health                    |     |     |     |     | 3   | 3     |
| Theft / Attempted                   | 1   | 1   |     |     |     | 2     |
| Theft / Possible                    |     |     |     | 1   | 1   | 2     |
| ASB / Noise                         | 1   |     | 1   | 1   | 2   | 5     |
| ASB / Threats                       |     | 1   |     |     |     | 1     |
| ASB / Drunkenness                   | 3   | 2   | 2   | 1   |     | 8     |
| ASB / Forced Entry - Attempted      | 1   |     |     |