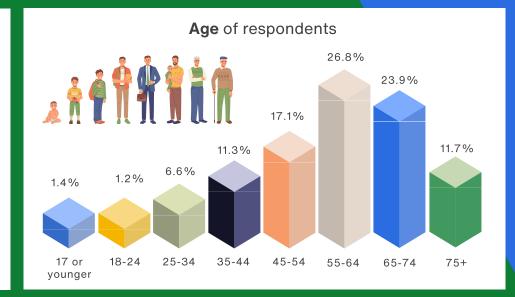

## **Residents Survey**

**SEPTEMBER 2023** 

62% Live and work in Salisbury 30% Live in Salisbury 9% Visit for work or leisure

\*number of responses varies by question

How do you feel about living in Salisbury?