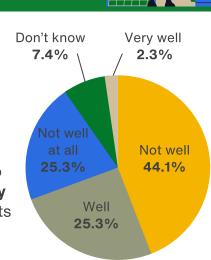

A great deal

0%

To what extent do you think

Overall,
how well informed do
you feel **Salisbury City Council** keeps residents
about the services it
provides?

Listed below are the five focus areas in the **Salisbury City Council** strategic plan, ranked in order of priority to survey respondents.