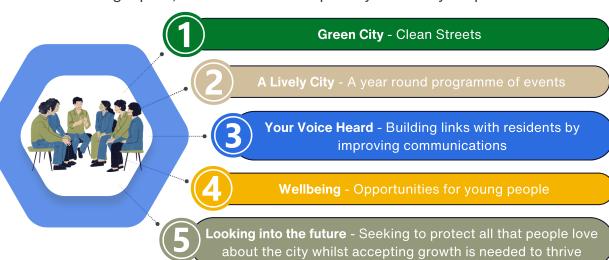

A great deal

0%

To what extent do you think

Overall,
how well informed do
you feel **Salisbury City Council** keeps residents
about the services it
provides?

Listed below are the five focus areas in the **Salisbury City Council** strategic plan, ranked in order of priority to survey respondents.