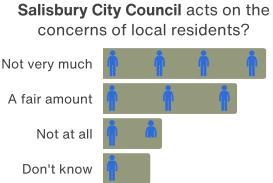

A great deal

0%

To what extent do you think

Overall,
how well informed do
you feel **Salisbury City Council** keeps residents
about the services it
provides?

Listed below are the five focus areas in the **Salisbury City Council** strategic plan, ranked in order of priority to survey respondents.