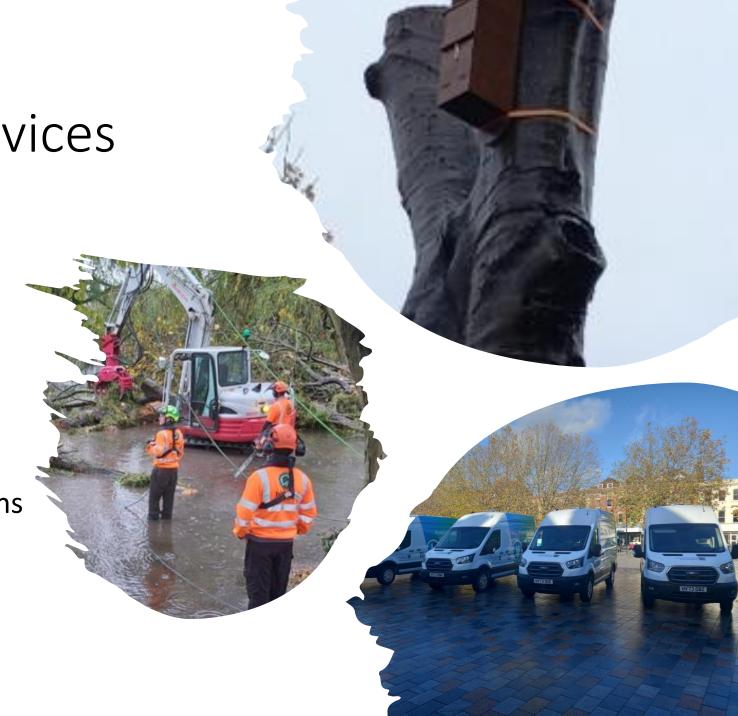

Environmental Services Parks

- New play equipment
- Riverbank repairs
- Owl Boxes
- New electric fleet
- Tree in river at Churchill Gardens
- Hedge Cutting
- Tree planting