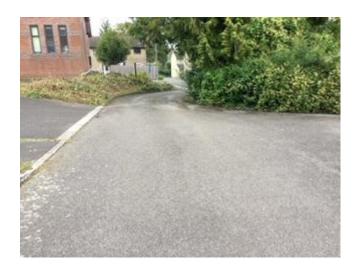

## **Highways Improvement Request Form**

| Location of Issue:                                                        | Access to houses off of Hawksridge Rd (see attached photos)                                                                                                                   |
|---------------------------------------------------------------------------|-------------------------------------------------------------------------------------------------------------------------------------------------------------------------------|
| Community Area:                                                           | Salisbury                                                                                                                                                                     |
| Parish or Town Council:                                                   | Salisbury City Council                                                                                                                                                        |
| Nature of Issue:                                                          |                                                                                                                                                                               |
| pedestrians attempting to walk out or which does not have a pavement), ha | ere have been several near misses where not the pavement (from the vehicle access ave had to quickly dodge out of the way to not etimes at a perceived high speed, due to the |
| lack of space, visibility and residents                                   | disabilities/vullierabilities.                                                                                                                                                |
| How long has it been an issue?                                            | Many years, but at least 2 occasions that have felt dangerous to Mr Wicks and his mum                                                                                         |
| • • •                                                                     | Many years, but at least 2 occasions that have felt dangerous to Mr Wicks and his mum                                                                                         |

## Supporting Photos