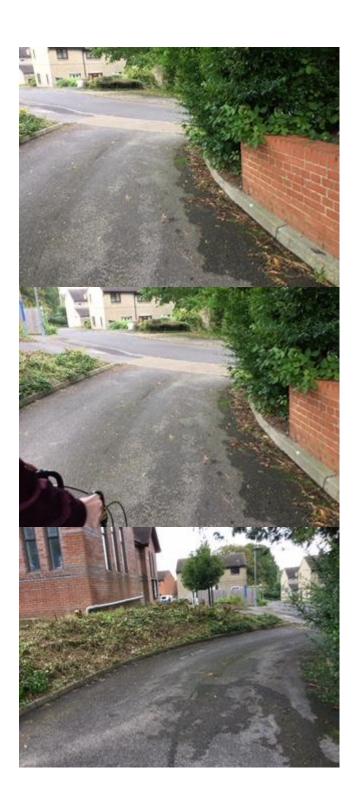

## **Highways Improvement Request Form**

| Location of Issue:                                                        | Access to houses off of Hawksridge Rd (see attached photos)                                                                                                                   |
|---------------------------------------------------------------------------|-------------------------------------------------------------------------------------------------------------------------------------------------------------------------------|
| Community Area:                                                           | Salisbury                                                                                                                                                                     |
| Parish or Town Council:                                                   | Salisbury City Council                                                                                                                                                        |
| Nature of Issue:                                                          |                                                                                                                                                                               |
| pedestrians attempting to walk out or which does not have a pavement), ha | ere have been several near misses where not the pavement (from the vehicle access ave had to quickly dodge out of the way to not etimes at a perceived high speed, due to the |
| lack of space, visibility and residents                                   | disabilities/vullierabilities.                                                                                                                                                |
| How long has it been an issue?                                            | Many years, but at least 2 occasions that have felt dangerous to Mr Wicks and his mum                                                                                         |
| • • •                                                                     | Many years, but at least 2 occasions that have felt dangerous to Mr Wicks and his mum                                                                                         |

## Supporting Photos