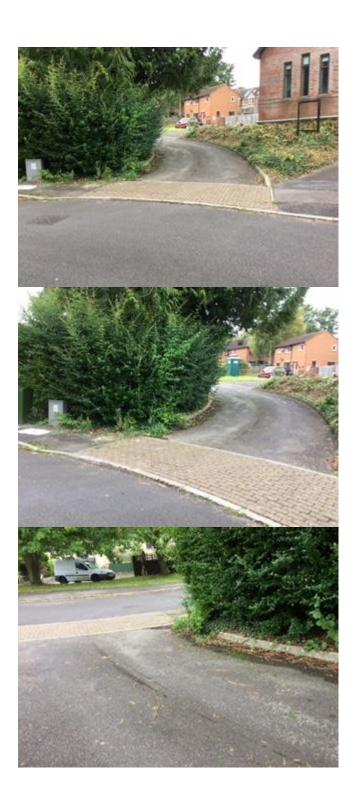

## **Highways Improvement Request Form**

| Location of Issue:                                                        | Access to houses off of Hawksridge Rd (see attached photos)                                                                                                                   |
|---------------------------------------------------------------------------|-------------------------------------------------------------------------------------------------------------------------------------------------------------------------------|
| Community Area:                                                           | Salisbury                                                                                                                                                                     |
| Parish or Town Council:                                                   | Salisbury City Council                                                                                                                                                        |
| Nature of Issue:                                                          |                                                                                                                                                                               |
| pedestrians attempting to walk out or which does not have a pavement), ha | ere have been several near misses where not the pavement (from the vehicle access ave had to quickly dodge out of the way to not etimes at a perceived high speed, due to the |
| lack of space, visibility and residents                                   | disabilities/vullierabilities.                                                                                                                                                |
| How long has it been an issue?                                            | Many years, but at least 2 occasions that have felt dangerous to Mr Wicks and his mum                                                                                         |
| • • •                                                                     | Many years, but at least 2 occasions that have felt dangerous to Mr Wicks and his mum                                                                                         |

## Supporting Photos