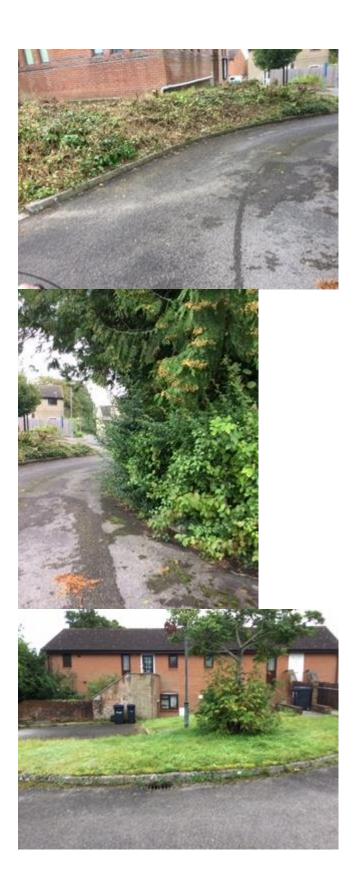

## **Highways Improvement Request Form**

| Location of Issue:                                                        | Access to houses off of Hawksridge Rd (see attached photos)                                                                                                                   |
|---------------------------------------------------------------------------|-------------------------------------------------------------------------------------------------------------------------------------------------------------------------------|
| Community Area:                                                           | Salisbury                                                                                                                                                                     |
| Parish or Town Council:                                                   | Salisbury City Council                                                                                                                                                        |
| Nature of Issue:                                                          |                                                                                                                                                                               |
| pedestrians attempting to walk out or which does not have a pavement), ha | ere have been several near misses where not the pavement (from the vehicle access ave had to quickly dodge out of the way to not etimes at a perceived high speed, due to the |
| lack of space, visibility and residents                                   | disabilities/vullierabilities.                                                                                                                                                |
| How long has it been an issue?                                            | Many years, but at least 2 occasions that have felt dangerous to Mr Wicks and his mum                                                                                         |
| • • •                                                                     | Many years, but at least 2 occasions that have felt dangerous to Mr Wicks and his mum                                                                                         |

## Supporting Photos