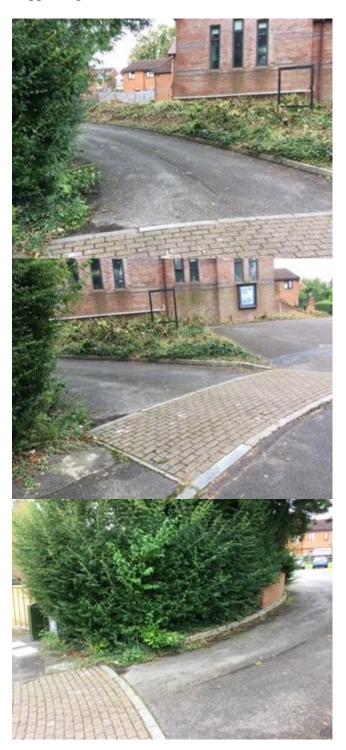

## **Highways Improvement Request Form**

| Location of Issue:                                                        | Access to houses off of Hawksridge Rd (see attached photos)                                                                                                                   |
|---------------------------------------------------------------------------|-------------------------------------------------------------------------------------------------------------------------------------------------------------------------------|
| Community Area:                                                           | Salisbury                                                                                                                                                                     |
| Parish or Town Council:                                                   | Salisbury City Council                                                                                                                                                        |
| Nature of Issue:                                                          |                                                                                                                                                                               |
| pedestrians attempting to walk out or which does not have a pavement), ha | ere have been several near misses where not the pavement (from the vehicle access ave had to quickly dodge out of the way to not etimes at a perceived high speed, due to the |
| lack of space, visibility and residents                                   | disabilities/vullierabilities.                                                                                                                                                |
| How long has it been an issue?                                            | Many years, but at least 2 occasions that have felt dangerous to Mr Wicks and his mum                                                                                         |
| • • •                                                                     | Many years, but at least 2 occasions that have felt dangerous to Mr Wicks and his mum                                                                                         |

## Supporting Photos