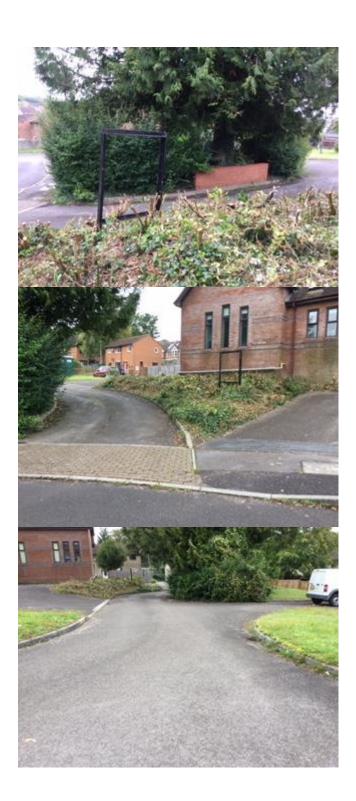

## **Highways Improvement Request Form**

| Location of Issue:                                                        | Access to houses off of Hawksridge Rd (see attached photos)                                                                                                                   |
|---------------------------------------------------------------------------|-------------------------------------------------------------------------------------------------------------------------------------------------------------------------------|
| Community Area:                                                           | Salisbury                                                                                                                                                                     |
| Parish or Town Council:                                                   | Salisbury City Council                                                                                                                                                        |
| Nature of Issue:                                                          |                                                                                                                                                                               |
| pedestrians attempting to walk out or which does not have a pavement), ha | ere have been several near misses where not the pavement (from the vehicle access ave had to quickly dodge out of the way to not etimes at a perceived high speed, due to the |
| lack of space, visibility and residents                                   | disabilities/vullierabilities.                                                                                                                                                |
| How long has it been an issue?                                            | Many years, but at least 2 occasions that have felt dangerous to Mr Wicks and his mum                                                                                         |
| • • •                                                                     | Many years, but at least 2 occasions that have felt dangerous to Mr Wicks and his mum                                                                                         |

## Supporting Photos