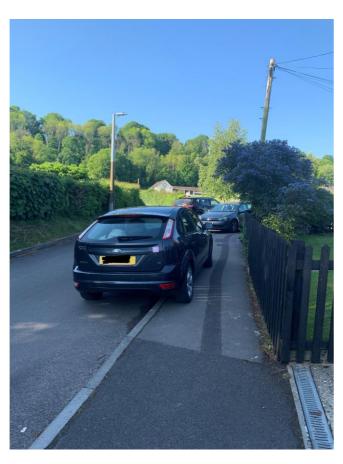

## **Issue Details**

| Location of Issue:                                                                                                                                                                                                                                                                                         | Parsonage Green, Harnham                                                                                                                              |                                                 |  |  |  |
|------------------------------------------------------------------------------------------------------------------------------------------------------------------------------------------------------------------------------------------------------------------------------------------------------------|-------------------------------------------------------------------------------------------------------------------------------------------------------|-------------------------------------------------|--|--|--|
| Community Area:                                                                                                                                                                                                                                                                                            | Salisbury                                                                                                                                             |                                                 |  |  |  |
| Parish or Town Council:                                                                                                                                                                                                                                                                                    | fown Council: Salisbury City Council                                                                                                                  |                                                 |  |  |  |
| Nature of Issue:                                                                                                                                                                                                                                                                                           |                                                                                                                                                       |                                                 |  |  |  |
| Inconsiderate school run parking blocking Parsonage Green (see attached plan), and residents having to wait 10 minutes to driv prevent them receiving deliveries. Reside block their exit. SCC has put up "Resident entrance to this part of the road, to no effect of the road, to no effect of the road. | d also parking in the turning circle.<br>we out of the road to get to work in the can suffer abuse when they ask ts' parking only" signage on the gra | This can result in he mornings, and contract to |  |  |  |
| How long has it been an issue?                                                                                                                                                                                                                                                                             | Several years                                                                                                                                         |                                                 |  |  |  |
| What would you like done to resolve th                                                                                                                                                                                                                                                                     | is issue?                                                                                                                                             |                                                 |  |  |  |
| Double yellow lines in the turning circle ar turning circle to the bend in the road.                                                                                                                                                                                                                       | nd along the roadside outside the ho                                                                                                                  | ouses from the                                  |  |  |  |
| Have you been in touch with your local                                                                                                                                                                                                                                                                     | Wiltshire Councillor? (Yes/No)                                                                                                                        | Yes                                             |  |  |  |