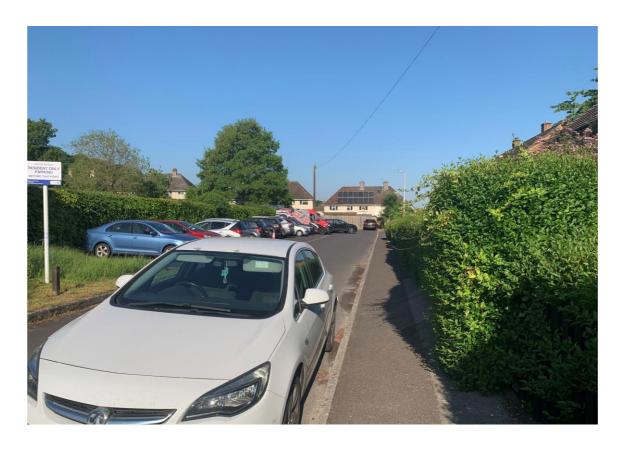

## **Issue Details**

| Location of Issue:                                                                                                                                                                                                                                                                                         | Parsonage Green, Harnham                                                                                                                              |                                                 |  |  |  |
|------------------------------------------------------------------------------------------------------------------------------------------------------------------------------------------------------------------------------------------------------------------------------------------------------------|-------------------------------------------------------------------------------------------------------------------------------------------------------|-------------------------------------------------|--|--|--|
| Community Area:                                                                                                                                                                                                                                                                                            | Salisbury                                                                                                                                             |                                                 |  |  |  |
| Parish or Town Council:                                                                                                                                                                                                                                                                                    | fown Council: Salisbury City Council                                                                                                                  |                                                 |  |  |  |
| Nature of Issue:                                                                                                                                                                                                                                                                                           |                                                                                                                                                       |                                                 |  |  |  |
| Inconsiderate school run parking blocking Parsonage Green (see attached plan), and residents having to wait 10 minutes to driv prevent them receiving deliveries. Reside block their exit. SCC has put up "Resident entrance to this part of the road, to no effect of the road, to no effect of the road. | d also parking in the turning circle.<br>we out of the road to get to work in the can suffer abuse when they ask ts' parking only" signage on the gra | This can result in he mornings, and contract to |  |  |  |
| How long has it been an issue?                                                                                                                                                                                                                                                                             | Several years                                                                                                                                         |                                                 |  |  |  |
| What would you like done to resolve th                                                                                                                                                                                                                                                                     | is issue?                                                                                                                                             |                                                 |  |  |  |
| Double yellow lines in the turning circle ar turning circle to the bend in the road.                                                                                                                                                                                                                       | nd along the roadside outside the ho                                                                                                                  | ouses from the                                  |  |  |  |
| Have you been in touch with your local                                                                                                                                                                                                                                                                     | Wiltshire Councillor? (Yes/No)                                                                                                                        | Yes                                             |  |  |  |