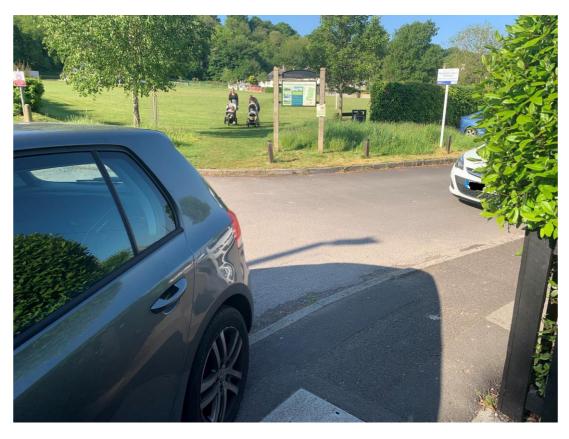

## **Issue Details**

| Location of Issue:                                                                                                                                                                                                                                                                                         | Parsonage Green, Harnham                                                                                                                              |                                                 |  |  |  |
|------------------------------------------------------------------------------------------------------------------------------------------------------------------------------------------------------------------------------------------------------------------------------------------------------------|-------------------------------------------------------------------------------------------------------------------------------------------------------|-------------------------------------------------|--|--|--|
| Community Area:                                                                                                                                                                                                                                                                                            | Salisbury                                                                                                                                             |                                                 |  |  |  |
| Parish or Town Council:                                                                                                                                                                                                                                                                                    | fown Council: Salisbury City Council                                                                                                                  |                                                 |  |  |  |
| Nature of Issue:                                                                                                                                                                                                                                                                                           |                                                                                                                                                       |                                                 |  |  |  |
| Inconsiderate school run parking blocking Parsonage Green (see attached plan), and residents having to wait 10 minutes to driv prevent them receiving deliveries. Reside block their exit. SCC has put up "Resident entrance to this part of the road, to no effect of the road, to no effect of the road. | d also parking in the turning circle.<br>we out of the road to get to work in the can suffer abuse when they ask ts' parking only" signage on the gra | This can result in he mornings, and contract to |  |  |  |
| How long has it been an issue?                                                                                                                                                                                                                                                                             | Several years                                                                                                                                         |                                                 |  |  |  |
| What would you like done to resolve th                                                                                                                                                                                                                                                                     | is issue?                                                                                                                                             |                                                 |  |  |  |
| Double yellow lines in the turning circle ar turning circle to the bend in the road.                                                                                                                                                                                                                       | nd along the roadside outside the ho                                                                                                                  | ouses from the                                  |  |  |  |
| Have you been in touch with your local                                                                                                                                                                                                                                                                     | Wiltshire Councillor? (Yes/No)                                                                                                                        | Yes                                             |  |  |  |