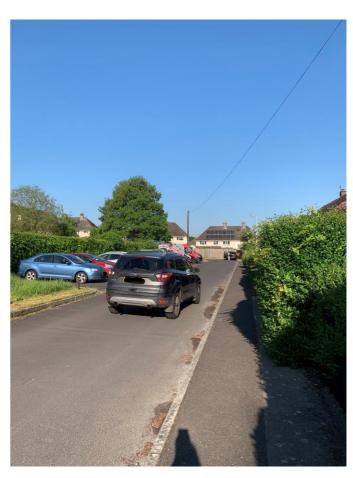

## **Issue Details**

| Location of Issue:                                                                                                                                                                                                                                                                                         | Parsonage Green, Harnham                                                                                                                              |                                                 |  |  |  |
|------------------------------------------------------------------------------------------------------------------------------------------------------------------------------------------------------------------------------------------------------------------------------------------------------------|-------------------------------------------------------------------------------------------------------------------------------------------------------|-------------------------------------------------|--|--|--|
| Community Area:                                                                                                                                                                                                                                                                                            | Salisbury                                                                                                                                             |                                                 |  |  |  |
| Parish or Town Council:                                                                                                                                                                                                                                                                                    | fown Council: Salisbury City Council                                                                                                                  |                                                 |  |  |  |
| Nature of Issue:                                                                                                                                                                                                                                                                                           |                                                                                                                                                       |                                                 |  |  |  |
| Inconsiderate school run parking blocking Parsonage Green (see attached plan), and residents having to wait 10 minutes to driv prevent them receiving deliveries. Reside block their exit. SCC has put up "Resident entrance to this part of the road, to no effect of the road, to no effect of the road. | d also parking in the turning circle.<br>we out of the road to get to work in the can suffer abuse when they ask ts' parking only" signage on the gra | This can result in he mornings, and contract to |  |  |  |
| How long has it been an issue?                                                                                                                                                                                                                                                                             | Several years                                                                                                                                         |                                                 |  |  |  |
| What would you like done to resolve th                                                                                                                                                                                                                                                                     | is issue?                                                                                                                                             |                                                 |  |  |  |
| Double yellow lines in the turning circle ar turning circle to the bend in the road.                                                                                                                                                                                                                       | nd along the roadside outside the ho                                                                                                                  | ouses from the                                  |  |  |  |
| Have you been in touch with your local                                                                                                                                                                                                                                                                     | Wiltshire Councillor? (Yes/No)                                                                                                                        | Yes                                             |  |  |  |