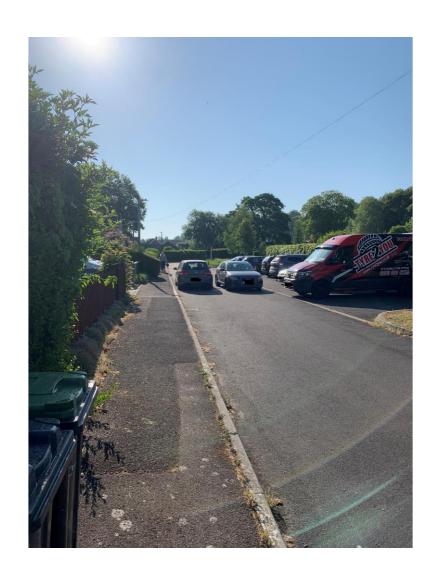

## **Issue Details**

| Location of Issue:                                                                                                                                                                                                                                                                                         | Parsonage Green, Harnham                                                                                                                              |                                                 |  |  |  |
|------------------------------------------------------------------------------------------------------------------------------------------------------------------------------------------------------------------------------------------------------------------------------------------------------------|-------------------------------------------------------------------------------------------------------------------------------------------------------|-------------------------------------------------|--|--|--|
| Community Area:                                                                                                                                                                                                                                                                                            | Salisbury                                                                                                                                             |                                                 |  |  |  |
| Parish or Town Council:                                                                                                                                                                                                                                                                                    | fown Council: Salisbury City Council                                                                                                                  |                                                 |  |  |  |
| Nature of Issue:                                                                                                                                                                                                                                                                                           |                                                                                                                                                       |                                                 |  |  |  |
| Inconsiderate school run parking blocking Parsonage Green (see attached plan), and residents having to wait 10 minutes to driv prevent them receiving deliveries. Reside block their exit. SCC has put up "Resident entrance to this part of the road, to no effect of the road, to no effect of the road. | d also parking in the turning circle.<br>we out of the road to get to work in the can suffer abuse when they ask ts' parking only" signage on the gra | This can result in he mornings, and contract to |  |  |  |
| How long has it been an issue?                                                                                                                                                                                                                                                                             | Several years                                                                                                                                         |                                                 |  |  |  |
| What would you like done to resolve th                                                                                                                                                                                                                                                                     | is issue?                                                                                                                                             |                                                 |  |  |  |
| Double yellow lines in the turning circle ar turning circle to the bend in the road.                                                                                                                                                                                                                       | nd along the roadside outside the ho                                                                                                                  | ouses from the                                  |  |  |  |
| Have you been in touch with your local                                                                                                                                                                                                                                                                     | Wiltshire Councillor? (Yes/No)                                                                                                                        | Yes                                             |  |  |  |