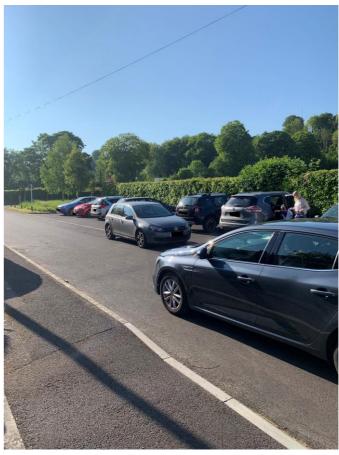

## **Issue Details**

| Location of Issue:                                                                                                                                                                                                                                                                                         | Parsonage Green, Harnham                                                                                                                              |                                                 |  |  |  |
|------------------------------------------------------------------------------------------------------------------------------------------------------------------------------------------------------------------------------------------------------------------------------------------------------------|-------------------------------------------------------------------------------------------------------------------------------------------------------|-------------------------------------------------|--|--|--|
| Community Area:                                                                                                                                                                                                                                                                                            | Salisbury                                                                                                                                             |                                                 |  |  |  |
| Parish or Town Council:                                                                                                                                                                                                                                                                                    | fown Council: Salisbury City Council                                                                                                                  |                                                 |  |  |  |
| Nature of Issue:                                                                                                                                                                                                                                                                                           |                                                                                                                                                       |                                                 |  |  |  |
| Inconsiderate school run parking blocking Parsonage Green (see attached plan), and residents having to wait 10 minutes to driv prevent them receiving deliveries. Reside block their exit. SCC has put up "Resident entrance to this part of the road, to no effect of the road, to no effect of the road. | d also parking in the turning circle.<br>we out of the road to get to work in the can suffer abuse when they ask ts' parking only" signage on the gra | This can result in he mornings, and contract to |  |  |  |
| How long has it been an issue?                                                                                                                                                                                                                                                                             | Several years                                                                                                                                         |                                                 |  |  |  |
| What would you like done to resolve th                                                                                                                                                                                                                                                                     | is issue?                                                                                                                                             |                                                 |  |  |  |
| Double yellow lines in the turning circle ar turning circle to the bend in the road.                                                                                                                                                                                                                       | nd along the roadside outside the ho                                                                                                                  | ouses from the                                  |  |  |  |
| Have you been in touch with your local                                                                                                                                                                                                                                                                     | Wiltshire Councillor? (Yes/No)                                                                                                                        | Yes                                             |  |  |  |