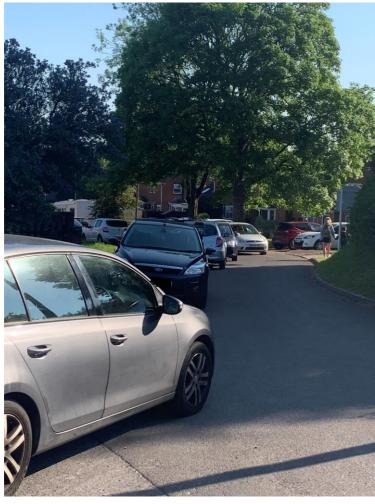

## **Issue Details**

| Location of Issue:                                                                                                                                                                                                                                                                                         | Parsonage Green, Harnham                                                                                                                              |                                                 |  |  |  |
|------------------------------------------------------------------------------------------------------------------------------------------------------------------------------------------------------------------------------------------------------------------------------------------------------------|-------------------------------------------------------------------------------------------------------------------------------------------------------|-------------------------------------------------|--|--|--|
| Community Area:                                                                                                                                                                                                                                                                                            | Salisbury                                                                                                                                             |                                                 |  |  |  |
| Parish or Town Council:                                                                                                                                                                                                                                                                                    | fown Council: Salisbury City Council                                                                                                                  |                                                 |  |  |  |
| Nature of Issue:                                                                                                                                                                                                                                                                                           |                                                                                                                                                       |                                                 |  |  |  |
| Inconsiderate school run parking blocking Parsonage Green (see attached plan), and residents having to wait 10 minutes to driv prevent them receiving deliveries. Reside block their exit. SCC has put up "Resident entrance to this part of the road, to no effect of the road, to no effect of the road. | d also parking in the turning circle.<br>we out of the road to get to work in the can suffer abuse when they ask ts' parking only" signage on the gra | This can result in he mornings, and contract to |  |  |  |
| How long has it been an issue?                                                                                                                                                                                                                                                                             | Several years                                                                                                                                         |                                                 |  |  |  |
| What would you like done to resolve th                                                                                                                                                                                                                                                                     | is issue?                                                                                                                                             |                                                 |  |  |  |
| Double yellow lines in the turning circle ar turning circle to the bend in the road.                                                                                                                                                                                                                       | nd along the roadside outside the ho                                                                                                                  | ouses from the                                  |  |  |  |
| Have you been in touch with your local                                                                                                                                                                                                                                                                     | Wiltshire Councillor? (Yes/No)                                                                                                                        | Yes                                             |  |  |  |