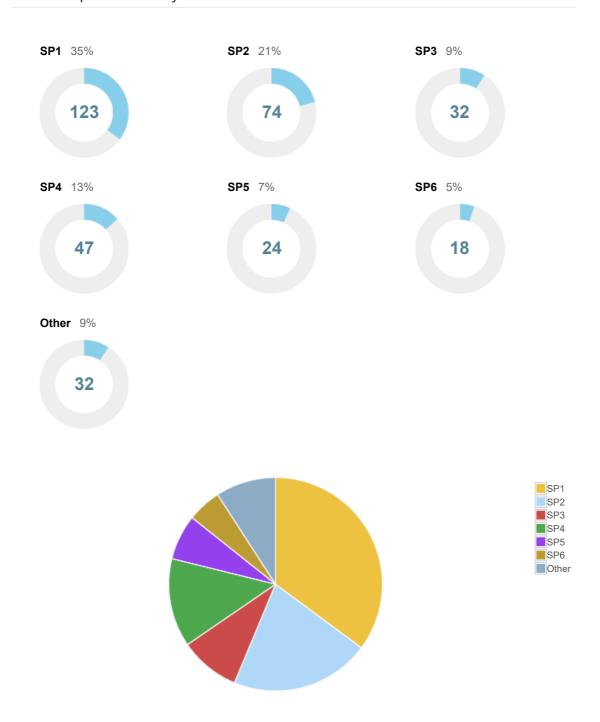

#### 1: Which postcode do you live in?

#### 2: What is your postcode?

| Value | Comment |
|-------|---------|
| Other | So16    |
| Other | So18    |
| Other | So20    |

| Value | Comment |
|-------|---------|
| Other | So20    |
| Other | So23    |
| Other | So40    |
| Other | So50    |
| Other | So50    |
| Other | So53    |
| Other | Sp10    |
| Other | Sp10    |
| Other | Sp11    |
| Other | Sp11    |
| Other | Sp11    |
| Other | Sp13    |
| Other | Sp7     |
| Other | Sp7     |
| Other | Sp8     |
| Other | Sp9     |