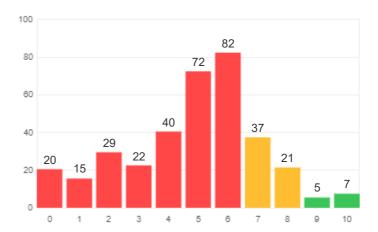

7: On a scale of 0-10, where 0 is very unhappy and 10 is very happy, how happy would you be to pay 20p to use the public toilets in Salisbury?

NPS Score:

-88

8: On a scale of 0-10, where 0 is very unhappy and 10 is very happy, how happy would you be if the number of public toilets was reduced and they were refurbished to high standards?

NPS Score:

-77

9: Thank you for your time today. If you have further comments to make about the public toilet provision in Salisbury please do so here:

| Comment                                                                 |
|-------------------------------------------------------------------------|
| Better access                                                           |
| Better accessibility                                                    |
| Better cleanliness                                                      |
| Better disabled access                                                  |
| Better lighting, cleaner                                                |
| Better locations                                                        |
| Clean and maintain existing                                             |
| Clean existing                                                          |
| Clean existing                                                          |
| Clean existing                                                          |
| Clean existing ones                                                     |
| Clean existing ones                                                     |
| Cleaner                                                                 |
|                                                                         |
| Cleaner                                                                 |
| Cleaner                                                                 |
|                                                                         |
| Cleaner                                                                 |
| Cleaner                                                                 |
| Cleaner Cleaner Cleaner                                                 |
| Cleaner Cleaner Cleaner Cleaner                                         |
| Cleaner Cleaner Cleaner Cleaner Cleaner                                 |
| Cleaner Cleaner Cleaner Cleaner Cleaner Cleaner Cleaner                 |
| Cleaner Cleaner Cleaner Cleaner Cleaner Cleaner Cleaner Cleaner         |
| Cleaner Cleaner Cleaner Cleaner Cleaner Cleaner Cleaner Cleaner Cleaner |