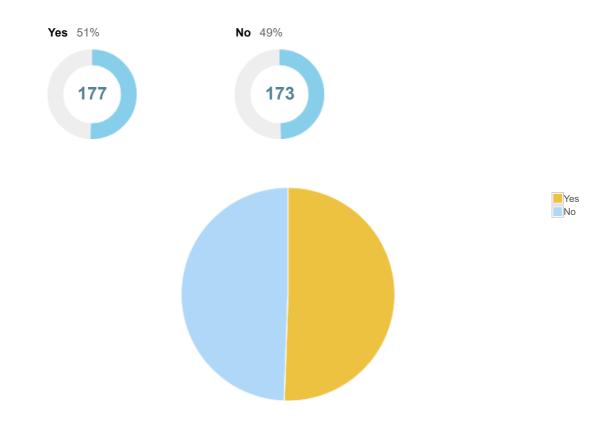

### 3: Have you used any of the public conveniences in the last 6 months?

4: On a scale of 0-10, where 0 is very unhappy and 10 is very happy, how happy are you with the current public toilet provision in Salisbury?