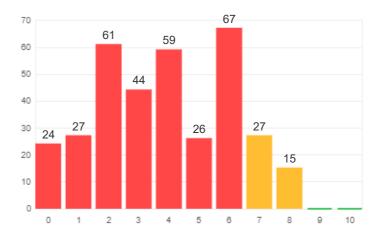

### 3: Have you used any of the public conveniences in the last 6 months?

4: On a scale of 0-10, where 0 is very unhappy and 10 is very happy, how happy are you with the current public toilet provision in Salisbury?

NPS Score:

-93