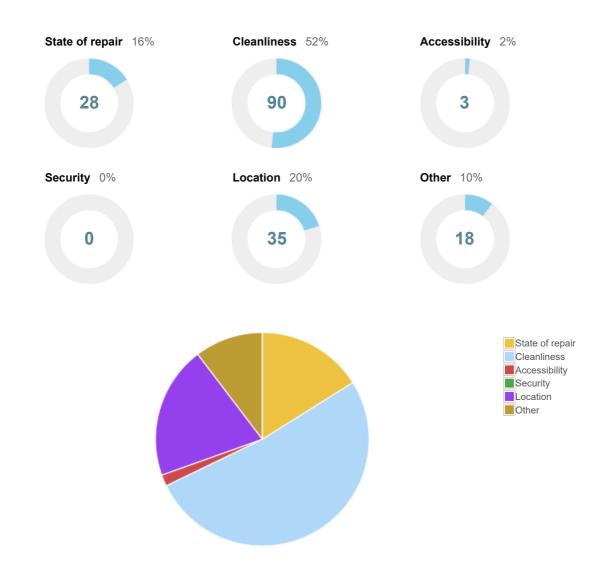

#### 5: What is the main reason for not using the public toilets?

#### 6: Please comment on your reason for not using the public toilets:

| Value | Comment           |
|-------|-------------------|
| No    | Didn't need to    |
| No    | Didn't need to    |
| No    | Haven't need to   |
| No    | Haven't neede to  |
| No    | Haven't neede to  |
| No    | Haven't needed to |

| Value | Comment             |
|-------|---------------------|
| No    | Haven't needed to   |
| No    | Live in town        |
| No    | Live in town        |
| No    | Live in town        |
| No    | Ne need             |
| No    | No need             |
| No    | No need             |
| No    | No need             |
| No    | Personal preference |

NPS Score:

-77

9: Thank you for your time today. If you have further comments to make about the public toilet provision in Salisbury please do so here:

| Comment                                                                 |
|-------------------------------------------------------------------------|
| Better access                                                           |
| Better accessibility                                                    |
| Better cleanliness                                                      |
| Better disabled access                                                  |
| Better lighting, cleaner                                                |
| Better locations                                                        |
| Clean and maintain existing                                             |
| Clean existing                                                          |
| Clean existing                                                          |
| Clean existing                                                          |
| Clean existing ones                                                     |
| Clean existing ones                                                     |
| Cleaner                                                                 |
|                                                                         |
| Cleaner                                                                 |
| Cleaner                                                                 |
|                                                                         |
| Cleaner                                                                 |
| Cleaner                                                                 |
| Cleaner Cleaner Cleaner                                                 |
| Cleaner Cleaner Cleaner Cleaner                                         |
| Cleaner Cleaner Cleaner Cleaner Cleaner                                 |
| Cleaner Cleaner Cleaner Cleaner Cleaner Cleaner Cleaner                 |
| Cleaner Cleaner Cleaner Cleaner Cleaner Cleaner Cleaner Cleaner         |
| Cleaner Cleaner Cleaner Cleaner Cleaner Cleaner Cleaner Cleaner Cleaner |

#### Comment

Improve existing

Maintain existing

More access not less

More provisions for disabled

Need to be cleaner and well maintained

Open later

They need to be clean and safe. Attendants make this work.