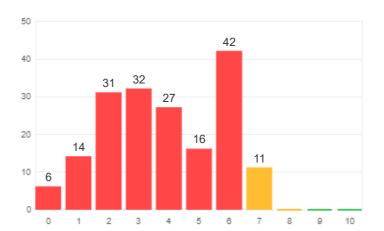

### 3: Have you used any of the public conveniences in the last 6 months?

4: On a scale of 0-10, where 0 is very unhappy and 10 is very happy, how happy are you with the current public toilet provision in Salisbury?

NPS Score:

-93