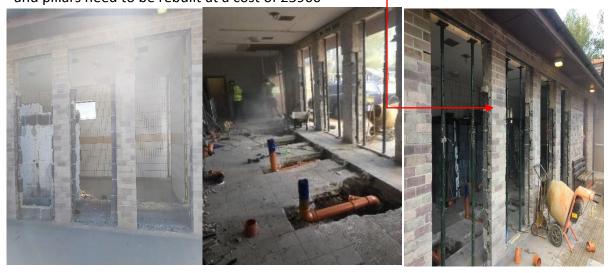

We have left the Gents toilets open the time being and have directed the ladies by way of signage and maps to the Central toilets. Below progress up to 29 September. Unfortunately when the wall

was cut to leave the pillars it was found to have inadequate supports within the structure and pillars need to be rebuilt at a cost of £3960