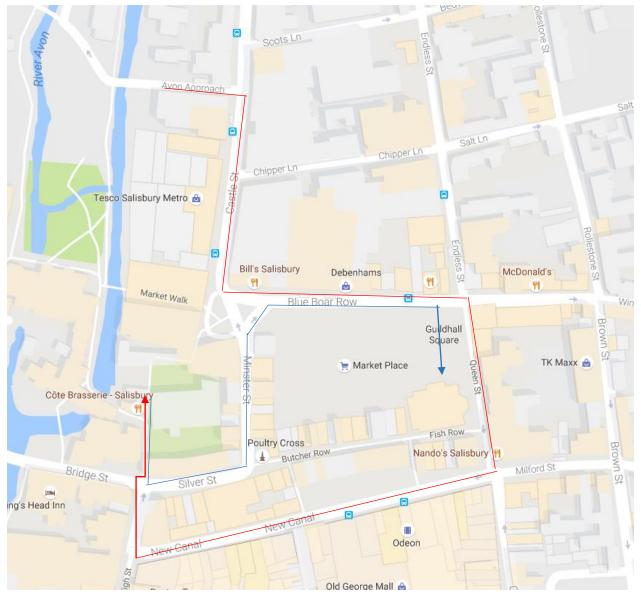

All road closures will take place on Sunday 10 November 2024. Please refer to Remembrance Parade Route Map below.

| Location/Road/Footpath                          | Action                                                                                                                                     | Time of Closure | Road Closure Signage/Barrier required                                                                                  |  |
|-------------------------------------------------|--------------------------------------------------------------------------------------------------------------------------------------------|-----------------|------------------------------------------------------------------------------------------------------------------------|--|
| Footpath 66 & 68                                | Closed                                                                                                                                     | 09:00 - 14:00   | No action required.                                                                                                    |  |
| Castle Street                                   | Parking suspension along Castle Street between Avon Approach and Blue Boar Row and restricted access for taxis in front of Tesco's.  06.00 |                 | No waiting cones - available from SCC.                                                                                 |  |
| Blue Boar Row                                   | Disabled bays and loading bay next to the Market Place on Blue Boar Row.                                                                   | 06.00 – 11.45   | No waiting cones - available from SCC.                                                                                 |  |
| New Canal                                       | Disabled parking bays closed in New Canal and restricted access for taxis                                                                  | 06.00 – 11.45   | No waiting cones - available from SCC.                                                                                 |  |
| Minster Street                                  | Parking/loading bays and taxi waiting area on Minster Street                                                                               | 06.00 – 13.00   | No waiting cones - available from SCC.                                                                                 |  |
| A. Avon Approach – St Thomas's Church Red Route | Action                                                                                                                                     | Time of Closure | Road Closure Signage/Barrier required                                                                                  |  |
| 1. Chipper Lane                                 | Closed from Endless Street                                                                                                                 | 10.15 – 11.00   | Soft barrier and cones and road closed sign.                                                                           |  |
| 2. Chipper Lane                                 | Right turn only                                                                                                                            | 11.00 – 11.45   | Barriers to stop left turn. Right turn only sign and road closed sign for Chipper Lane left hand side.                 |  |
| 3. Castle Street                                | Closed incoming from Avon Approach to Blue Boar<br>Row                                                                                     | 10.30 – 11.45   | Soft barrier and road closed sign at entrance to Scots Lane.                                                           |  |
| 4. Blue Boar Row Closed                         |                                                                                                                                            | 10.30 – 11.45   | Road closed and cones by the triangle at Jewellers on Market Place side – road closed and cones by junction at Lloyds. |  |
| 5. Queen Street                                 | Closed                                                                                                                                     | 10.30 – 11.45   | Road closed barrier.                                                                                                   |  |
| 6. Bridge Street                                | Closed                                                                                                                                     | 10.30 – 11.45   | Road closed and cones. *Earlier time for 2023                                                                          |  |
| 7. Silver Street                                | Closed                                                                                                                                     | 10.30 – 11.45   | Road closed and cones and road closed sign. *New for 2023                                                              |  |
| 8. Minster Street                               | Closed                                                                                                                                     | 10.30 - 11.45   | Road closed and cones. *New for 2023                                                                                   |  |
| 9. High Street                                  | Closed                                                                                                                                     | 10.30 - 11.45   | Road closed and cones.                                                                                                 |  |

| 10. Now Const                            | Classed                                                | 10 20 11 15     | Dood alood and have a                       |
|------------------------------------------|--------------------------------------------------------|-----------------|---------------------------------------------|
| 10. New Canal                            | Closed                                                 | 10.30 – 11.45   | Road closed and barriers.                   |
| 11. Fisherton St up to Malthouse Lane    | Closed                                                 | 10.30 – 11.45   | Road Closed and sign, barriers at           |
|                                          |                                                        |                 | Malthouse Lane and diversion left turn      |
|                                          |                                                        |                 | only.                                       |
| 12. Catherine Street                     | Closed                                                 | 10.30 – 11.45   | Road closed, barriers and cones and         |
|                                          |                                                        |                 | diversion left or right sign.               |
| 13. Milford Street                       | Closed                                                 | 10.30 – 11.45   | Road closed barrier.                        |
| 14. Bridge Street                        | Closed                                                 | 10.30 – 11.45   | Road closed and barriers.                   |
| B. St Thomas's Church – Guildhall Square | Action                                                 | Time of Closure | Road Closure Signage/Barrier required       |
| Blue Route                               |                                                        |                 |                                             |
| 15. Bridge Street                        | Closed                                                 | 12.15 – 13.30   | Road closed and barriers.                   |
| 16. Fisherton St up to Malthouse Lane    | Closed                                                 | 12.15 - 13.30   | Road closed and sign, barriers at           |
|                                          |                                                        |                 | Malthouse Lane and diversion left turn      |
|                                          |                                                        |                 | only.                                       |
| 17. Catherine Street                     | Closed                                                 | 12.15 – 13.30   | Road closed, barriers and cones and         |
|                                          |                                                        |                 | diversion left or right sign.               |
| 18. New Canal                            | Closed                                                 | 12.15 – 13.30   | Road closed and cones.                      |
|                                          |                                                        |                 |                                             |
| 19. Milford Street                       | Closed                                                 | 12.15 – 13.30   | Road closed barrier.                        |
| 20. High Street                          | Closed                                                 | 12.15 – 13.30   | Road closed, cones.                         |
| 04.00                                    |                                                        | 10.15 10.00     |                                             |
| 21. Silver Street                        | Closed                                                 | 12.15 – 13.30   |                                             |
| 22. Minster Street                       | Closed                                                 | 12.15 – 13.30   |                                             |
| 23. Blue Boar Row                        | Closed                                                 | 12.15 – 13.30   | Road closed and cones by the triangle at    |
|                                          |                                                        |                 | Jewellers on Market Place side – road       |
|                                          |                                                        |                 | closed and cones by junction at Lloyds.     |
| 24. Castle Street                        | Closed up to Chipper Lane                              | 12.15 – 13.30   | Road closed, cones. Barrier across Castle   |
|                                          |                                                        |                 | Street just before Chipper Lane.            |
| 25. Chipper Lane                         | Right Turn only into Castle Street                     | 12.15 – 13.30   | Barriers to stop left turn. Right turn only |
|                                          |                                                        |                 | sign.                                       |
| 26. Scots Lane                           | Left turn diversion from Castle Street into Scots Lane | 12.15 – 13.30   | Road closed barriers and cones. Sign        |
|                                          |                                                        |                 | diversion left towards Endless Street.      |

Order which the Road Closures will be actioned at 10.30am until 11.45am and then again at 12.15pm until 13.30pm.

| Order | Road Closure                                                                                                    | Action                                                                                                                     |  |  |
|-------|-----------------------------------------------------------------------------------------------------------------|----------------------------------------------------------------------------------------------------------------------------|--|--|
| 1     | Scots Lane                                                                                                      | Left turn diversion from Castle Street into Scots Lane.                                                                    |  |  |
|       |                                                                                                                 | Part Closure. Vehicles can exit Castle Street, but not enter.                                                              |  |  |
| 2     | Chipper Lane                                                                                                    | Full Closure. Closed from the roads entrance at Endless Street. Right turn only from 11.0                                  |  |  |
| 3     | Castle Street                                                                                                   | Part Closure. Allow traffic to leave the parade route via Castle Street, but no longer enter.                              |  |  |
| 4     | Blue Boar Row/Minster Street                                                                                    | Full Closure. Road closed on the corner of Minster Street and Blue Boar Row.                                               |  |  |
| 5     | Blue Boar Row/Castle Street Full Closure. Road closed on the corner of Castle Street and Blue Boar Row.         |                                                                                                                            |  |  |
| 6     | Blue Boar Row/Endless Street Full Closure. Road closed on the corner of Blue Boar Row and Endless Street.       |                                                                                                                            |  |  |
| 7     | Blue Boar Row/Winchester Street Full Closure. Road closed on the corner of Blue Boar Row and Winchester Street. |                                                                                                                            |  |  |
| 8     | Queen Street                                                                                                    | Full Closure. Road closed.                                                                                                 |  |  |
| 9     | Catherine Street/Milford Street                                                                                 | Catherine Street/Milford Street Full Closure. Roads closed.                                                                |  |  |
| 10    | Fisherton Street up to Malthouse Lane                                                                           | Full Closure. Road closed.                                                                                                 |  |  |
| 11    | Castle Street                                                                                                   | Once parade route is clear of all vehicles then part closure will become a full closure.  Parade clear to enter the route. |  |  |